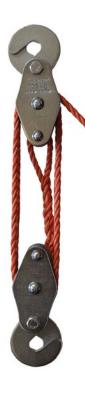

## No. 410 Safety block and tackle

with 4-fold safety factor. With double-grip safety hooks, all parts made of steel, high gloss zinc-plated, sheaves made of high grade polyamide, very low dead weight, with excellent output and safety, exceptionally smooth running, suitable for all applications, in SB packing. Complete with 20 m braided polypropylene rope, 6 mm Ø, twist-free, approx. 3 m lift. Tested for loading and function at Versuchsanstalt der Deutschen Werkzeugindustrie. All dimensions in mm.

| Sheave external Ø<br>Groove base Ø | <b>40</b><br>34 |
|------------------------------------|-----------------|
| Axle length                        | 48              |
| Min. block and tackle length       | 260             |
| Side plate width                   | 55              |
| Jaw width                          | 15              |
| Load capacity in kg                | 300             |
| Weight in kg approx.               | 1.10            |